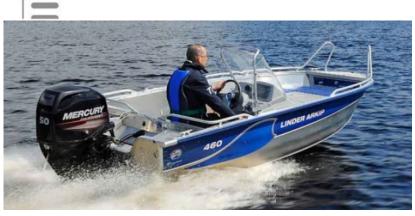

#### Motor Yacht:

Model: Manufacturer: Name: Year Of Construction: Registration Number: Dimensions: Hull Number / WIN: Material Hull: Color Hull: Color Stripes:

# LINDER ARKIP 460 LINDER (Sweden) N.N. 2015 N/A 4.6 m x 1.85 m SE-LINM4126C515

Aluminium

aluminium

blue

#### Outboard Engine:

Model: Manufacturer: Power (HP): Engine Number: Year Of Construction: Fuel: MERCURY F 50 ELPT EFI MERCURY MARINE 50 1C363313 2015 Petrol

For any informations concerning this craft please contact MCS (MCS Ref.: 21964):