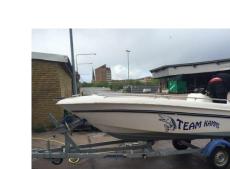

## **Special characteristics**

The custom / one-off built motorboat, built in 2010, is an identical copy of a Flipper 510 model, built until 1987.

## Motorboat:

| Model:                      | FLIPPER 510 - COPY     |
|-----------------------------|------------------------|
| Manufacturer:               | FLIPPER / CUSTOM BUILT |
|                             | (Finland)              |
| Name:                       | TEAM KAMMS             |
| Year Of Construction:       | 2010                   |
| <b>Registration Number:</b> | N/A                    |
| Dimensions:                 | 5.1 m x 2.05 m         |
| Hull Number / WIN:          | 2134                   |
| Material Hull:              | GRP                    |
| Color Hull:                 | white                  |
| Color Stripes:              | blue                   |
|                             |                        |