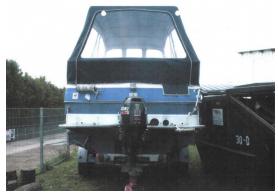

## **Special characteristics**

Former Name 'Iris' and former registration 'MA-G 460' has been removed by the owner, perhaps slightly visible. Instead of a former inboard engine an outboard engine has been installed.

#### Motor Yacht:

| Model:                      | BAYLINER 2650 CIERA<br>SUNBRIDGE |
|-----------------------------|----------------------------------|
| Manufacturer:               | BAYLINER MARINE (United          |
|                             | States)                          |
| Name:                       | N.N. ex. ISIS                    |
| Year Of Construction:       | 1987                             |
| <b>Registration Number:</b> | BRB-Z 398 (Germany)              |
| Dimensions:                 | 7.95 m x 2.9 m                   |
| Hull Number / WIN:          | BL2G43SBF787                     |
| Material Hull:              | GRP                              |
| Material Deck:              | GRP                              |
| Material Superstructure:    | GRP                              |
| Color Hull:                 | white                            |
| Color Deck:                 | white                            |
| Color Stripes:              | blue                             |
| Color Superstructure:       | white                            |
|                             |                                  |

# Outboard Engine:

| Model:                |
|-----------------------|
| Manufacturer:         |
| Power (HP):           |
| Engine Number:        |
| Year Of Construction: |
| Fuel:                 |

**SUZUKI DF 50** SUZUKI 50 05001F-374291 N/A Petrol