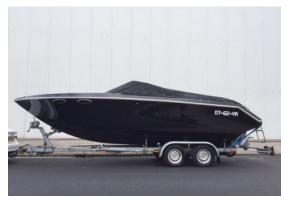

# search request Motorboat

Reference Number: Theft: City: Country: 22139 07.04.2016 Maarssen The Netherlands

**Reward:** A reward has to be negotiated.

original image

## Motorboat:

Model:

Manufacturer:

Name: Year Of Construction: Registration Number: Dimensions: Hull Number / WIN: Material Hull: Material Deck: Color Hull: Color Deck: SPECTRA POWERQUEST BOATS (United States) N.N. 1993 07-62-YA (The Netherlands) 6.75 m x 2.44 m PPN22205F394 GRP GRP black

**POWERQUEST 222** 

## Trailer:

| Model:                | FRE  |
|-----------------------|------|
| Manufacturer:         | FRE  |
| VIN (serial Number):  | N/A  |
| Year Of Construction: | 2014 |
| License Plate:        | N/A  |
| Number Of Axles:      | 2    |
|                       |      |

## REEWHEEL KGT

FREEWHEEL N/A 2014 N/A 2

black

For any informations concerning this craft please contact MCS (MCS Ref.: 22139):

published by:

MCS Marine Claims Service Gasstr. 18 / Haus 4 22761 Hamburg phone: fax: E-mail: +49 (40) 37 48 18-0 +49 (40) 37 48 18-15 info@mcs-germany.com