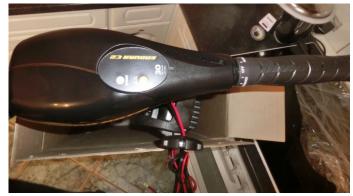

## Outboard Engine (2):

Model: MINN-KOTA ENDURA C2 30

Manufacturer: MINN-KOTA

Power (HP): N/A

**Engine Number:** O213MK00372

Year Of Construction: 1995 Fuel: N/A

For any informations concerning this craft please contact MCS (MCS Ref.: 22167):