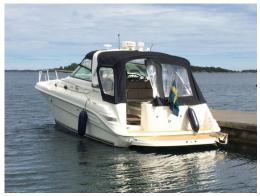

## **Special characteristics**

New white paint, new instrument panel. New Teak on swimming platform, new anchor and windlas

#### Motorboat:

Model: SEA RAY SUNDANCER
Manufacturer: SEA RAY (United States)

Name:N.N.Year Of Construction:1994Registration Number:N/A

**Dimensions:** 10.31 m x 3.4 m **Hull Number / WIN:** SERT7006I495

Material Hull:GRPMaterial Deck:GRPColor Hull:whiteColor Deck:whiteColor Sprayhood:blackColor Tarpaulin:black