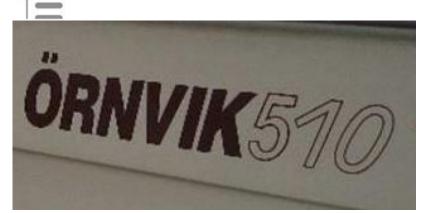

#### Motorboat:

Model:ÖRNVIK 510 CRUISERManufacturer:ÖRNVIK BOATS (Poland)Name:DELFINAYear Of Construction:2005Registration Number:N/ADimensions:5.25 m x 2.33 m

Hull Number / WIN: PL-DELDF019E505

Material Hull: GRP
Material Deck: GRP