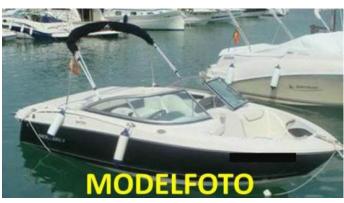

## Motorboat:

Model: Manufacturer:

Name: Year Of Construction: Registration Number: Dimensions: Hull Number / WIN: Material Hull: MONTEREY 180 FS MONTEREY BOATS (United States) N.N. 2005 N/A 6.2 m x 2.3 m US-RGFMB278K506 GRP