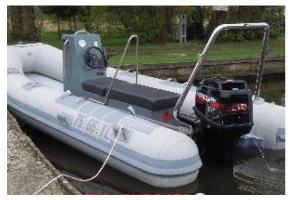

## Rubber Dinghy:

Model: MARSHALL 470
Manufacturer: MARSHALL

Name: N.N. Year Of Construction: 2001

**Registration Number:** 75-66-YL (The Netherlands)

 Dimensions:
 4.7 m x 2.1 m

 Hull Number / WIN:
 NSAM6069H101

Material Tubes: Rubber

**Color Tubes:** light grey, grey

## Outboard Engine:

Model: MERCURY 90ELPTO
Manufacturer: MERCURY MARINE

**Power (HP):** 50

Engine Number: 0P275121
Year Of Construction: 2001
Fuel: Petrol

For any informations concerning this craft please contact MCS (MCS Ref.: 22593):