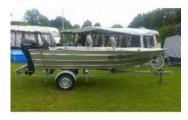

The Netherlands

A reward has to be negotiated.

STOLENBOATS

original image

Motorboat:

Model:

**QUEST 440** 

Manufacturer: N.N. (China)

Name: **Year Of Construction:** 

2014

**Registration Number:** 

93-28-YT (The Netherlands)

**Dimensions:** 

4.4 m

N.N.

**Hull Number / WIN:** 

CN-HDBB3K2A414

Material Hull:

Aluminium

**Color Hull:** 

aluminium

Trailer:

Model:

N.N.

Manufacturer:

N.N.

VIN (serial Number):

N/A

**Year Of Construction: License Plate:** 

VZ-452-D (The Netherlands)

**Number Of Axles:** 

N/A