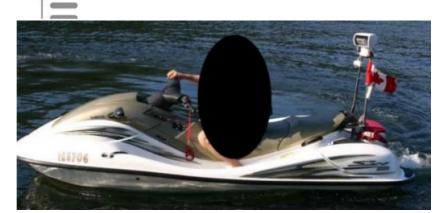

### Jet Ski:

Model: YAMAHA WAVERUNNER

**SUV 1200** 

Manufacturer: YAMAHA MOTOR (United

States)

Name: N/A
Year Of Construction: 2000

**Registration Number:** 1K3706 (Canada)

**Dimensions:** 3.85 m

**Hull Number / WIN:** YAMC8137A000

Material Hull: GRP

Color Hull: golden, white

**Color Seats:** golden