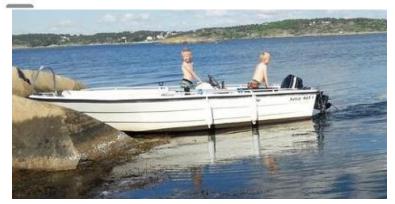

## Motorboat:

Model: SAHLA 465

Manufacturer:N.N.Name:N/AYear Of Construction:1986Registration Number:N/A

 Dimensions:
 4.65 m x 2 m

 Hull Number / WIN:
 D\_EZ 35

## Outboard Engine:

Model: MERCURY

Manufacturer: MERCURY MARINE

**Power (HP):** 50

Engine Number: OT229803
Year Of Construction: 2006
Fuel: Petrol

For any informations concerning this craft please contact MCS (MCS Ref.: 22733):