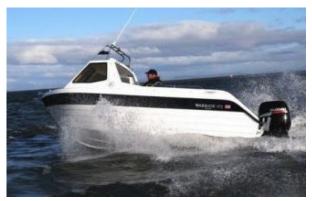

## Motorboat:

| Model:                      | WARRIOR 175 EXPORT |
|-----------------------------|--------------------|
| Manufacturer:               | WARRIOR BOATS LTD  |
|                             | (United Kingdom)   |
| Name:                       | N/A                |
| Year Of Construction:       | 2011               |
| <b>Registration Number:</b> | N/A                |
| Dimensions:                 | 5.31 m x 2.29 m    |
| Hull Number / WIN:          | GB-WBT00004E111    |
| Material Hull:              | GRP                |
| Material Deck:              | GRP                |