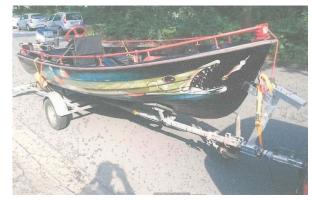

### **Special characteristics**

black with image of a pike on hullsides red steering wheel, red reling

#### Motorboat:

Model: RANA R 480

Manufacturer: RANA PLAST (Norway)

Name: N.N. Year Of Construction: 1975

**Registration Number:** HH-AD 204 (Germany)

**Dimensions:** 4.8 m x 1.6 m

Hull Number / WIN:38812Material Hull:GRPMaterial Deck:GRPColor Hull:black