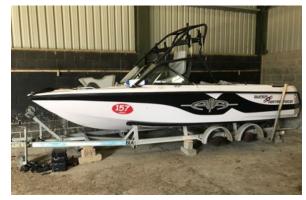

## **Special characteristics**

Primarily white with black/blue decals, grey, blue and white upholstery and black tower red sticker "157" on port side

## Motorboat:

Model: CORRECT CRAFT 6.4

Manufacturer: CORRECT CRAFT (United

States)

Name: N/A
Year Of Construction: 2000
Registration Number: N/A

**Dimensions:** 6.4 m x 2.31 m **Hull Number / WIN:** US-CTC14102H001

Material Hull:GRPMaterial Deck:GRPColor Hull:dark redColor Stripes:black

For any informations concerning this craft please contact MCS (MCS Ref.: 22925):

published by:

MCS Marine Claims Service Gasstr. 18 / Haus 4 22761 Hamburg phone: +49 (40) 37 48 18-0 fax: +49 (40) 37 48 18-15 E-mail: info@mcs-germany.com