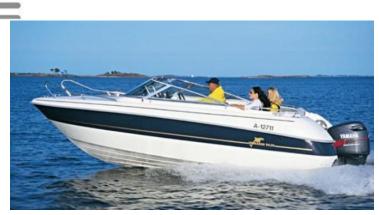

**YAMARIN 6110** KESKO MARINE (Finland) N.N. 2003 N/A 6.1 m x 2.48 m FI-AMT2158B303 GRP GRP

#### YAMAHA

YAMAHA MARINE 150 6G4L1003557 2003 Petrol