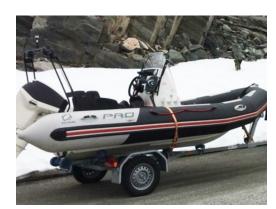

#### Rigid Inflatable Boat:

Model: Manufacturer: Name: Year Of Construction: Registration Number: Dimensions: Hull Number / WIN: Material Hull: Material Hull: Material Tubes: Color Seats: Color Tubes:

### ZODIAC (France) N.N. 2013 N/A 4.9 m x 2.08 m FR-XDC149CZL213 GRP Rubber black

black, white

**ZODIAC PRO 500** 

#### Outboard Engine:

Model: Manufacturer: Power (HP): Engine Number: Year Of Construction: Fuel:

#### EVINRUDE ETEC

EVINRUDE 60 05348786 2013 Petrol

For any informations concerning this craft please contact MCS (MCS Ref.: 23067):

published by:

MCS Marine Claims Service Gasstr. 18 / Haus 4 22761 Hamburg