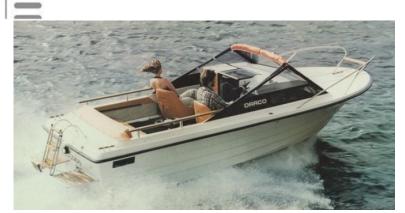

## Motorboat:

Model: DRACO 2000

Manufacturer: DRACO BOATS (Norway)

Name:N.N.Year Of Construction:1974Registration Number:N/A

**Dimensions:** 6 m x 2.2 m

Hull Number / WIN: 20969

For any informations concerning this craft please contact MCS (MCS Ref.: 23148):