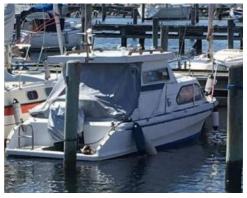

## search request Motorboat

Reference Number: Theft: City: Country: 23430 25.09.2017 Rudkøbing Denmark

**Reward:** A reward has to be negotiated.

original image

## Motorboat:

Model: Manufacturer:

Name: Year Of Construction: Registration Number: Dimensions: Hull Number / WIN: Material Hull: Material Deck: SHETLAND 536 SHETLAND BOATS (United Kingdom) N.N. N/A 5.36 m x 2.08 m 7793 GRP GRP