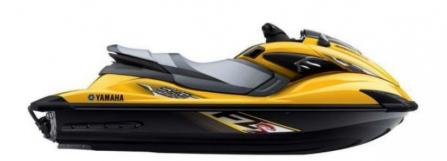

## search request Jet Ski

Reference Number: 23522
Theft: 01.10.2017
City: Hamburg
Country: Germany

**Reward:** 

A reward has to be negotiated.

manufacturer image

Jet Ski:

Model: YAMAHA FZS

Manufacturer: YAMAHA (United States)

Name: N.N. Year Of Construction: 2012

Registration Number:HH-AM 502Dimensions:3.37 m x 1.22 mHull Number / WIN:US-YAMA3106I2I3

Material Hull: GRP

Color Hull: black, yellow

Trailer:

Model: SDAH
Manufacturer: SDAH