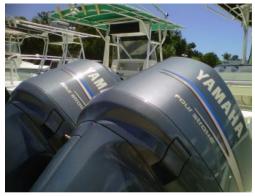

## Outboard Engine (1):

Model: YAMAHA LF 225 TXRB

Manufacturer: YAMAHA MARINE

**Power (HP):** 225

**Engine Number:** 69JX1007189

Year Of Construction: 2003
Fuel: Petrol

## Outboard Engine (2):

Model: YAMAHA F 250 TXR

Manufacturer: YAMAHA MARINE

**Power (HP):** 250

**Engine Number:** 69KX1002047

Year Of Construction: 2006
Fuel: Petrol

For any informations concerning this craft please contact MCS (MCS Ref.: 23627):