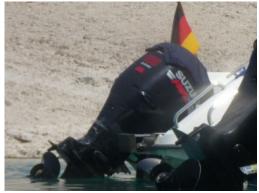

## Outboard Engine (2):

Model:SUZUKI DF 100 TLManufacturer:SUZUKI MARINE

**Power (HP):** 100

**Engine Number:** 10001F-981291

Year Of Construction: 2009
Fuel: Petrol

For any informations concerning this craft please contact MCS (MCS Ref.: 23667):