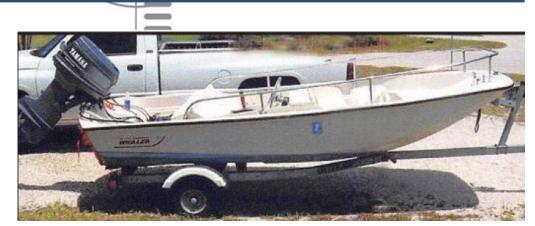

#### Motorboat:

- Model: Manufacturer:
- Name: Year Of Construction: Registration Number: Dimensions: Hull Number / WIN: Material Hull: Material Deck: Color Hull: Color Deck:

BOSTON WHALER 15 BOSTON WHALER (United States) N.N. 1985 CF 5538 KK (United States) 4.1 m x 1.75 m BWC2014EC585 GRP GRP cream cream

## YAMAHA

YAMAHA MARINE 70 N/A 1985 Petrol

For any informations concerning this craft please contact MCS (MCS Ref.: 23726):

published by:

MCS Marine Claims Service Gasstr. 18 / Haus 4 22761 Hamburg phone: fax: E-mail: +49 (40) 37 48 18-0 +49 (40) 37 48 18-15 info@mcs-germany.com