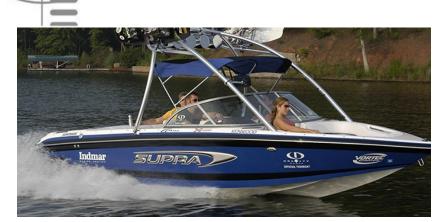

### **Reward:**

A reward has to be negotiated.

manufacturer image

# **Special characteristics**

with wakeboard construction

#### Motorboat:

Model: SKIER'S CHOICE 22 GSV (GRAVITY GAMES EDITION)

Manufacturer: SUPRA BOATS (United

States)

Name: N.N.
Year Of Construction: 2004
Registration Number: N/A

**Dimensions:** 6.71 m x 2.41 m **Hull Number / WIN:** ISRHV037l304

Material Hull:

Material Deck:

Color Hull:

Color Deck:

Color Stripes:

Color Underwater Hull:

MRP

GRP

blue

blue

blue

blue, white