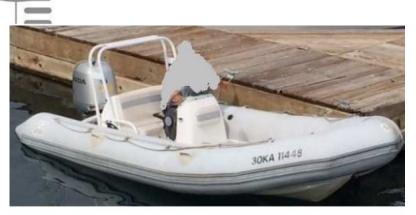

# search request Rigid Inflatable Boat

Reference Number: Theft: City: Country: 23877 31.03.2017 Richmond Canada

**Reward:** A reward has to be negotiated.

original image

### Rigid Inflatable Boat:

Model: Manufacturer: Name: Year Of Construction: Registration Number: Dimensions: Hull Number / WIN: Material Tubes: Color Tubes: **ZODIAC RHIB** ZODIAC (France) N.N. 1996 30KA 11448 (Canada) 4.06 m XDC578AHF696 Rubber light grey

#### Outboard Engine:

Model: Manufacturer: Power (HP): Engine Number: Year Of Construction: Fuel: HONDA MARINE 90 1002694 N/A

Petrol