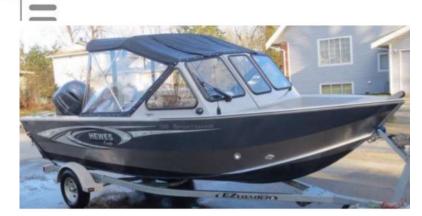

#### Motor Yacht:

Model: **HEWESCRAFT 180** 

**SPORTSMAN** 

Manufacturer: **HEWES MARINE (United** 

States)

Name: N.N. **Year Of Construction:** 2016

**Registration Number:** BC5515631 (Canada)

5.49 m **Dimensions:** 

**Hull Number / WIN:** HFW79627H617 Color Hull: aluminium Color Deck: aluminium black

**Color Sprayhood:** 

#### Trailer:

Model: **EZ LOADER** Manufacturer: **EZ LOADER** 

VIN (serial Number): 1ZEAHAKA2GA000575

**Year Of Construction:** N/A License Plate: N/A **Number Of Axles:** 1