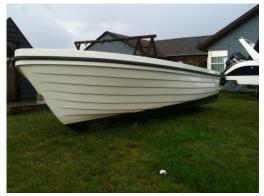

## Motorboat:

Model: SANDER 550

Manufacturer: JW BOAT (Denmark)

Name:N.N.Year Of Construction:2010Registration Number:N/A

**Dimensions:** 5.5 m x 2.1 m

Hull Number / WIN:N/AMaterial Hull:GRPMaterial Deck:GRP