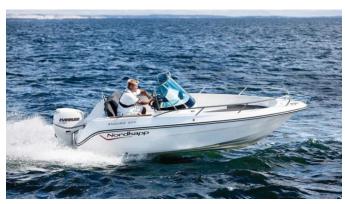

## Motorboat:

NORDKAPP ENDURO 500

NORDKAPP BOATS (Norway) N.N. 2013 N/A 4.94 m x 2.05 m NO-NKAE9341C313 GRP GRP

## EVINRUDE

EVINRUDE 75 05339370 2013 Petrol

For any informations concerning this craft please contact MCS (MCS Ref.: 24054):

published by:

MCS Marine Claims Service Gasstr. 18 / Haus 4 22761 Hamburg phone: fax: E-mail: +49 (40) 37 48 18-0 +49 (40) 37 48 18-15 info@mcs-germany.com