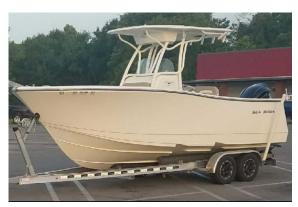

### **Special characteristics**

The hull is off-white with a white hard t-top. The manufacturer name, "Sea Born," is displayed on both the starboard and port aft.

#### Motorboat:

| Model:                      | SEA BORN                   |
|-----------------------------|----------------------------|
| Manufacturer:               | COMPOSITE RESEARCH INC     |
|                             | (United States)            |
| Name:                       | N.N.                       |
| Year Of Construction:       | 2015                       |
| <b>Registration Number:</b> | MI 2672 BX (United States) |
| Dimensions:                 | 7.01 m x 2.44 m            |
| Hull Number / WIN:          | SVT53033L516               |
| Material Hull:              | GRP                        |
| Material Deck:              | GRP                        |
| Color Hull:                 | white                      |
| Color Deck:                 | white                      |
|                             |                            |