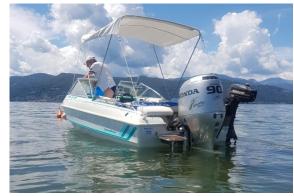

## **Special characteristics**

sticker from Boote-Koch on transom white bimini

## Outboard Engine:

Model: HONDA BF 90
Manufacturer: HONDA MARINE

Power (HP): 90

Engine Number: 4004298
Year Of Construction: N/A
Fuel: Petrol

For any informations concerning this craft please contact MCS (MCS Ref.: 24438):