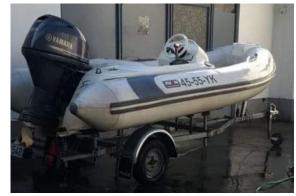

# Rigid Inflatable Boat:

| Model:   | <b>AVON 360 SEASPORT</b> |
|----------|--------------------------|
| 1·10aci. | A V O IN SOO SEAST OR I  |

**DELUXE** 

Manufacturer: AVON MARINE (France)

Name: N.N. Year Of Construction: 2005

**Registration Number:** 45-55-YK (The Netherlands)

**Dimensions:** 3.6 m x 1.6 m

**Hull Number / WIN:** FR-XDCR678GE505

Material Tubes:RubberColor Tubes:light grey

#### Trailer:

Model:PEGAManufacturer:PEGAVIN (serial Number):20265Year Of Construction:N/A

License Plate: BM-EP 548 (Germany)

Number Of Axles:

## Outboard Engine:

Model: YAMAHA F 40 FET

Manufacturer: YAMAHA MARINE

Power (HP): 40

**Engine Number:** 6GB-L-1000146-G

Year Of Construction: 2005
Fuel: Petrol