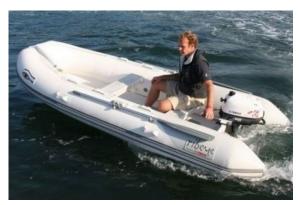

## Rigid Inflatable Boat:

Model: Manufacturer:

Name: Year Of Construction: Registration Number: Dimensions: Hull Number / WIN: Material Tubes: **RIBEYE TS 350** RIBEYE LTD (United Kingdom) N.N. 2016 N/A 3.48 m x 1.65 m GB-RBI00535C616 Rubber

## YAMAHA F 15 CMHS

YAMAHA MARINE 15 6AGK 1051749 N/A Petrol

For any informations concerning this craft please contact MCS (MCS Ref.: 24838):

published by:

MCS Marine Claims Service Gasstr. 18 / Haus 4 22761 Hamburg phone: fax: E-mail: +49 (40) 37 48 18-0 +49 (40) 37 48 18-15 info@mcs-germany.com