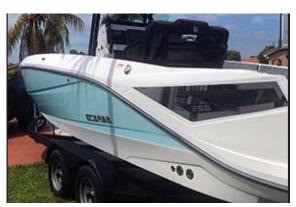

## **Special characteristics**

Upholstery brown w/black accents.T-Top: black (canvas). open bow

SCARAB 255 OPEN ID

#### Motorboat:

| Model:                      |
|-----------------------------|
| Manufacturer:               |
| Name:                       |
| Year Of Construction:       |
| <b>Registration Number:</b> |
| Dimensions:                 |
| Hull Number / WIN:          |
| Material Hull:              |
| Material Deck:              |
| Color Hull:                 |
| Color Deck:                 |
|                             |

# SCARAB (United States) N.N. 2018 FL 1914 RS (United States) 7.6 m x 2.54 m

# 7.6 m x 2.54 m PSBSF018A818 GRP GRP white, light blue white

SCARAB

SCARAB

N/A

2

566S7BY21J2000111

JAUB63 (United States)