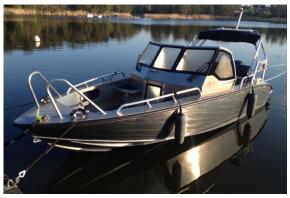

## search request Motorboat

Reference Number: Theft: City: Country: 25226 06.07.2019 Lidingö Sweden

**Reward:** A reward has to be negotiated.

original image

## Motorboat:

| Model:                      |
|-----------------------------|
| Manufacturer:               |
| Name:                       |
| Year Of Construction:       |
| <b>Registration Number:</b> |
| Dimensions:                 |
| Hull Number / WIN:          |
| Material Hull:              |

ANYTEC 530 ANYTEC MARINE (Lithuania) N.N. 2013 N/A 5.74 m x 2.1 m L-VANY53304H314 Aluminium

## Outboard Engine:

Model: Manufacturer: Power (HP): Engine Number: Year Of Construction: Fuel:

## **EVINRUDE E-TECJ**

EVINRUDE 115 05403722 2014 Petrol

For any informations concerning this craft please contact MCS (MCS Ref.: 25226):

published by:

MCS Marine Claims Service Gasstr. 18 / Haus 4 22761 Hamburg phone: fax: E-mail: +49 (40) 37 48 18-0 +49 (40) 37 48 18-15 info@mcs-germany.com