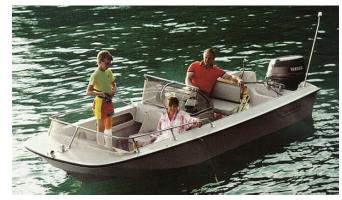

## Motorboat:

Model: BOSTON WHALER 17

**NEWPORT** 

Manufacturer: BOSTON WHALER (United

States)

Name:N.N.Year Of Construction:1986Registration Number:N/ADimensions:5.95 m

Hull Number / WIN: BWCK60142686

Material Hull:GRPMaterial Deck:GRPColor Hull:cream