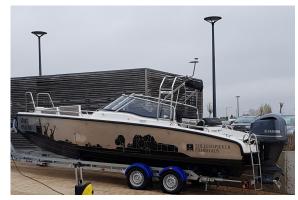

## Outboard Engine:

Model: Yamaha F 300 BETX EFI

**Manufacturer:** YAMAHA MARINE (United

States)

**Power (HP):** 300

**Engine Number:** 6CE-X-1001646

Year Of Construction: 2014
Fuel: Petrol

For any informations concerning this craft please contact MCS (MCS Ref.: 33801):