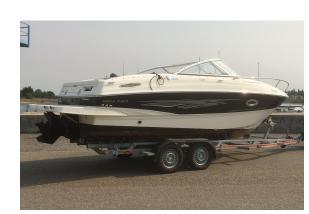

### Motorboat:

Model: Manufacturer:

Name: Year Of Construction: Registration Number: Dimensions: Hull Number / WIN:

## Trailer:

Model: Manufacturer:

VIN (serial Number): Year Of Construction: License Plate: Number Of Axles: Color Chassis: Color Mudguards: Color Sticker:

SBS EL-R4-2600

Kingdom)

2014

N/A

grey

black

red

2

SBS TRAILERS (United

SFW22260R12142557

BAYLINER 642 CUDDY BAYLINER MARINE (United States) Georgina 2013 SSR159825 (United Kingdom) 6.42 m x 2.5 m US-BLBN1274K314

## Inboard Engine:

Model: Manufacturer:

Power (HP): Engine Number: Year Of Construction: Fuel:

#### MERCRUISER

MERCURY MARINE (United States) 135 2A180309 2013 Petrol

For any informations concerning this craft please contact MCS (MCS Ref.: 43026):

published by:

MCS Marine Claims Service Gasstr. 18 / Haus 4 22761 Hamburg phone: fax: E-mail: +49 (40) 37 48 18-0 +49 (40) 37 48 18-15 info@mcs-germany.com