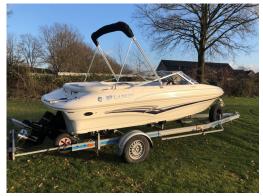

### **Special characteristics**

At the time of the theft, the boat was covered with a blue tarpaulin. Bowrider version, seats white with blue decals.

Fuel:

### Motorboat:

#### Model: **LARSON 180 SPORT** Manufacturer: LARSON (United States) Name: N.N. **Year Of Construction:** 2007

**Registration Number:** N/A **Dimensions:** 5.36 m x 2.24 m **Hull Number / WIN:** US-LAR84454A707

**Material Hull:** GRP Material Deck: GRP **Color Hull:** white **Color Deck:** white **Color Stripes:** blue, grey

### Trailer:

Model: **MARLIN EAB 1800** 

Manufacturer: MARLIN (The Netherlands)

XL9HY180004413085 VIN (serial Number):

**Year Of Construction:** N/A

License Plate: KA-RL 646 (Germany)

**Number Of Axles:** 1 **Color Chassis:** grey **Color Mudguards:** grey Color Sticker: blue