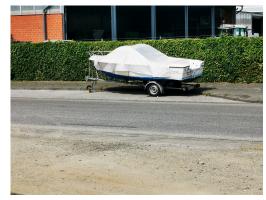

### **Special characteristics**

At the time of the theft, the deck was newly painted. Fittings were on board, but not fixed. Windows and upholstery were not on board.

#### Motorboat:

Model: HILLE 16 RODA

Manufacturer: HILLE BOOTE (Germany)

Name: Blue Dream

**Year Of Construction:** N/A **Registration Number:** N/A

**Dimensions:** 4.75 m x 1.85 m

Hull Number / WIN:N/AMaterial Hull:GRPMaterial Deck:GRPColor Hull:whiteColor Deck:whiteColor Underwater Hull:blue

#### Trailer:

Model: HEDI B

Manufacturer: N.N. (Germany)
VIN (serial Number): 89910040

Year Of Construction: 1998

**License Plate:** NVP V 929 (Germany)

Number Of Axles:1Color Chassis:silverColor Mudguards:silver