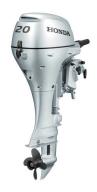

## Outboard Engine:

Model: HONDA BF 20

Manufacturer: HONDA MOTOR CO (Japan)

**Power (HP):** 20

**Engine Number:** BAMJ-15553232

Year Of Construction: 2015
Fuel: Petrol

For any informations concerning this craft please contact MCS (MCS Ref.: 46006):