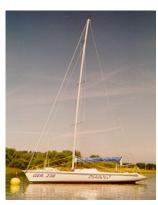

## Sailing Yacht:

Model: Manufacturer:

Name: Year Of Construction: Registration Number: Dimensions: Hull Number / WIN: Material Hull: Material Deck: Color Hull: Color Deck: INT. ONE DESIGN (United States) DIABOLO 1993 N/A 10.25 m x 2.5 m PCW33088C393 GRP GRP white

white

**11 : METER ONE DESIGN** 