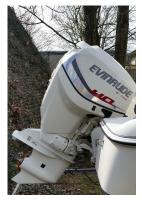

## **Special characteristics**

A silver effect foil was pasted over the original reddish color. This was probably removed.

## Outboard Engine:

Model: EVINRUDE 115 HO E-TEC

Manufacturer: EVINRUDE (Canada)

**Power (HP):** 115

Engine Number: 05467582
Year Of Construction: 2016
Fuel: Petrol

For any informations concerning this craft please contact MCS (MCS Ref.: 49582):