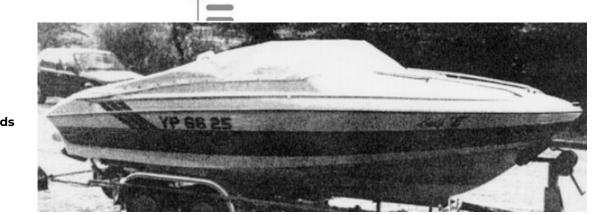

#### Motorboat:

| Model:                      | LAR   |
|-----------------------------|-------|
|                             | cc    |
| Manufacturer:               | LAR   |
| Name:                       | LAD   |
| Year Of Construction:       | 1989  |
| <b>Registration Number:</b> | YP-6  |
| Dimensions:                 | 5.8 r |
| Hull Number / WIN:          | N/A   |
| Material Hull:              | GRF   |
| Material Deck:              | GRF   |
| Color Hull:                 | whit  |
| Color Deck:                 | whit  |
| Color Stripes:              | red   |
|                             |       |

LARSON ALL AMERICAN 190 CC LARSON (United States) LADY 'E' 1989 YP-66-25 (The Netherlands) 5.8 m x 1.6 m N/A GRP GRP GRP white white