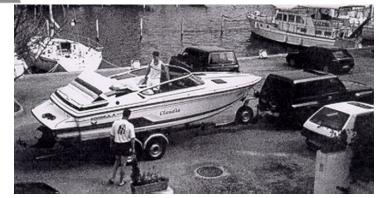

## Motor Yacht:

Model: FORMULA 232 LS

Manufacturer: THUNDERBIRD PRODUCTS

(United States)

Name: CLAUDIA

**Year Of Construction:** 1991 **Registration Number:** N/A

**Dimensions:** 7.35 m x 2.1 m

Hull Number / WIN:N/AMaterial Hull:GRPMaterial Deck:GRPColor Hull:white

**Color Stripes:** green, yellow

## Inboard Engine:

Model: MERCRUISER

**Manufacturer:** MERCURY MARINE

 Power (HP):
 330.00

 Engine Number:
 0C769878

Year Of Construction: 1991
Fuel: Petrol

For any informations concerning this craft please contact MCS (MCS Ref.: 5627):