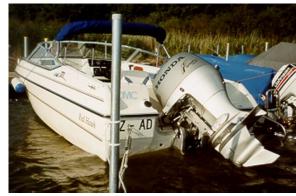

## Inboard Engine:

Model: HONDA BF 90 ATLRTD

Manufacturer: HONDA MARINE

**Power (HP):** 90.00

**Engine Number:** 95-3-3013494 + 1002216

**Year Of Construction:** 1996 **Fuel:** Petrol

For any informations concerning this craft please contact MCS (MCS Ref.: 5650):