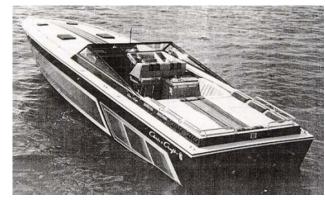

#### Motor Yacht:

Model: CHRIS CRAFT 39 SCORPION

Manufacturer: CHRIS CRAFT (United States)

Name: N.N. Year Of Construction: 1983

Registration Number: CF 0844 SL (United States)

**Dimensions:** 11.85 m

Hull Number / WIN: CCBAL105M83J

Material Hull:GRPMaterial Deck:GRPColor Hull:whiteColor Stripes:blue