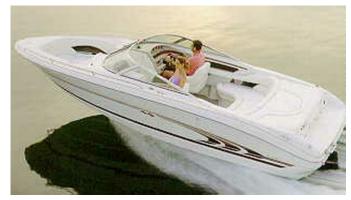

## Motor Yacht:

Model: SEA RAY 230

Manufacturer: SEA RAY (United States)

Name: N.N. Year Of Construction: 1997

**Registration Number:** CF 6509 PA (United States)

**Dimensions:** 7.06 m

Hull Number / WIN: SERA1525G697

Material Hull:GRPMaterial Deck:GRPColor Hull:white

Color Stripes: black, golden