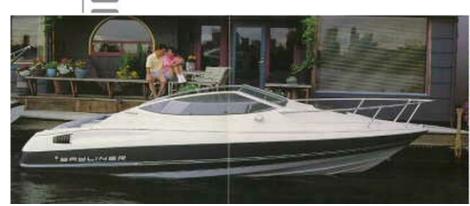

### Motor Yacht:

Model: Manufacturer: Name: Year Of Construction: **Registration Number: Dimensions:** Hull Number / WIN: Material Hull: Material Deck: **Color Hull: Color Stripes:** 

**BAYLINER 20 CAPRI BAYLINER** (United States) N.N. 1990 CF 9513 JZ (United States) 6 m x 2.24 m BL1B07CKJ990 GRP GRP grey red