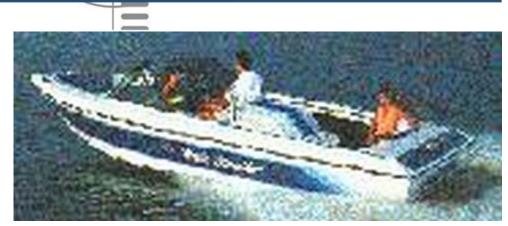

Motor Yacht:

Model:

MALIBU 20 FLIGHT CRAFT

Manufacturer: MALIBU BOATS (United

States)

Name: N.N. Year Of Construction: 1994

**Registration Number:** CF 1446 NM (United States)

**Dimensions:** 6.08 m

Hull Number / WIN: MB250089B494

Material Hull:GRPMaterial Deck:GRPColor Hull:greyColor Stripes:black, pink

Outboard Engine:

Model:

Manufacturer:

Power (HP): Engine Number:

**Year Of Construction:** 

Fuel:

**MERCURY 200** 

MERCURY MARINE

200.00

0G076538

N/A Petrol

For any informations concerning this craft please contact MCS (MCS Ref.: 5770):

published by:

MCS Marine Claims Service Gasstr. 18 / Haus 4 22761 Hamburg phone: +49 (40) 37 48 18-0 fax: +49 (40) 37 48 18-15 E-mail: info@mcs-germany.com