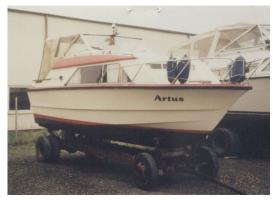

## Motor Yacht:

Model: FJORD 24 ATTACHEE

Manufacturer: FJORD BOATS AS (Norway)

Name:ARTUSYear Of Construction:1982Registration Number:N/A

**Dimensions:** 7.15 m x 2.91 m

Hull Number / WIN:N/AMaterial Hull:GRPMaterial Deck:GRPColor Hull:grey